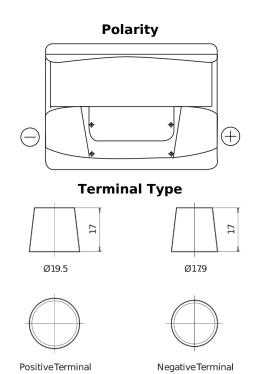

## Start EN600

| Part number                    | EN600         |
|--------------------------------|---------------|
| Technology                     | Flooded       |
| EAN/GTIN                       | 3661024036092 |
| Voltage                        | 12 V          |
| Capacity                       | 62.0 Ah       |
| CCA                            | 540 A         |
| MCA                            | 600           |
| Length                         | 242 mm        |
| Width                          | 175 mm        |
| Height                         | 190 mm        |
| Box size                       | L02           |
| Polarity                       | ETN 0         |
| Terminal Type                  | EN taper post |
| Hold Down                      | B13           |
| Weights (subject of variation) | 14.20 kg      |