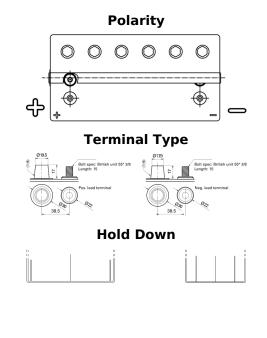

## **Start AGM EM960**

| Part number                    | EM960                 |
|--------------------------------|-----------------------|
| Technology                     | AGM                   |
| EAN/GTIN                       | 3661024036016         |
| Voltage                        | 12 V                  |
| Capacity                       | 100.0 Ah              |
| CCA                            | 800 A                 |
| MCA                            | 960                   |
| Length                         | 330 mm                |
| Width                          | 173 mm                |
| Height                         | 240 mm                |
| Box size                       | G31                   |
| Polarity                       | ETN 1                 |
| Terminal Type                  | SAE M 3/8" taper&stud |
| Hold Down                      | В0                    |
| Weights (subject of variation) | 31.00 kg              |