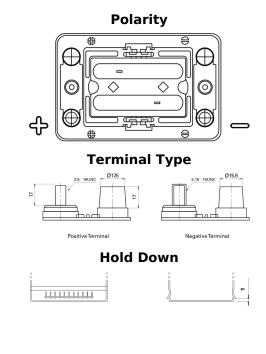

## Start AGM EM1000

| Part number                    | EM1000            |
|--------------------------------|-------------------|
| Technology                     | AGM               |
| EAN/GTIN                       | 3661024036023     |
| Voltage                        | 12 V              |
| Capacity                       | 50.0 Ah           |
| CCA                            | 800 A             |
| MCA                            | 1000              |
| Length                         | 260 mm            |
| Width                          | 173 mm            |
| Height                         | 206 mm            |
| Box size                       | G34               |
| Polarity                       | ETN 1             |
| Terminal Type                  | SAE M 3/8"- 5/16" |
|                                | taper&stud        |
| Hold Down                      | B7                |
| Weights (subject of variation) | 17.90 kg          |