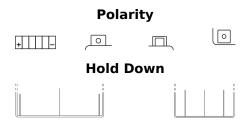

## Li-Ion ELTZ10S

| Part number                    | ELTZ10S       |
|--------------------------------|---------------|
| Technology                     | Li-lon        |
| EAN/GTIN                       | 3661024036795 |
| Voltage                        | 12 V          |
| Capacity                       | 4.0 Ah        |
| CCA                            | 230 A         |
| Watt hour                      | 48 Wh         |
| Length                         | 150 mm        |
| Width                          | 90 mm         |
| Height                         | 95 mm         |
| Box size                       | C53           |
| Polarity                       | ETN 1         |
| Terminal Type                  | M12           |
| Hold Down                      | В0            |
| Weights (subject of variation) | 0.80 kg       |