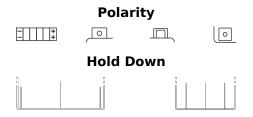

## Li-Ion ELTX20H

| Part number                    | ELTX20H               |
|--------------------------------|-----------------------|
| Technology                     | Li-lon                |
| EAN/GTIN                       | 3661024036856         |
| Voltage                        | 12 V                  |
| Capacity                       | 7.0 Ah                |
| CCA                            | 380 A                 |
| Watt hour                      | 84 Wh                 |
| Length                         | 175 mm                |
| Width                          | 90 mm                 |
| Height                         | 130 mm                |
| Box size                       | C77                   |
| Polarity                       | ETN 1                 |
| Terminal Type                  | M12 (Squad Terminals) |
| Hold Down                      | В0                    |
| Weights (subject of variation) | 1.30 kg               |