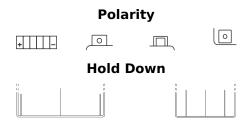

## Li-Ion ELTX14H

| Part number                    | ELTX14H       |
|--------------------------------|---------------|
| Technology                     | Li-lon        |
| EAN/GTIN                       | 3661024036801 |
| Voltage                        | 12 V          |
| Capacity                       | 4.0 Ah        |
| CCA                            | 240 A         |
| Watt hour                      | 48 Wh         |
| Length                         | 150 mm        |
| Width                          | 90 mm         |
| Height                         | 95 mm         |
| Box size                       | C53           |
| Polarity                       | ETN 1         |
| Terminal Type                  | M12           |
| Hold Down                      | В0            |
| Weights (subject of variation) | 0.90 kg       |