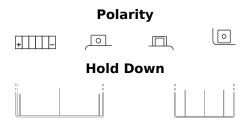

## Li-Ion ELTX12

| Part number                    | ELTX12        |
|--------------------------------|---------------|
| Technology                     | Li-lon        |
| EAN/GTIN                       | 3661024036832 |
| Voltage                        | 12 V          |
| Capacity                       | 3.5 Ah        |
| CCA                            | 210 A         |
| Watt hour                      | 42 Wh         |
| Length                         | 150 mm        |
| Width                          | 90 mm         |
| Height                         | 95 mm         |
| Box size                       | C53           |
| Polarity                       | ETN 1         |
| Terminal Type                  | M12           |
| Hold Down                      | В0            |
| Weights (subject of variation) | 0.80 kg       |