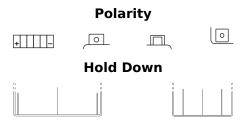

## Li-Ion ELT9B

| Part number                    | ELT9B         |
|--------------------------------|---------------|
| Technology                     | Li-lon        |
| EAN/GTIN                       | 3661024036849 |
| Voltage                        | 12 V          |
| Capacity                       | 3.0 Ah        |
| CCA                            | 190 A         |
| Watt hour                      | 36 Wh         |
| Length                         | 150 mm        |
| Width                          | 65 mm         |
| Height                         | 95 mm         |
| Box size                       | C50           |
| Polarity                       | ETN 1         |
| Terminal Type                  | M12           |
| Hold Down                      | В0            |
| Weights (subject of variation) | 0.70 kg       |