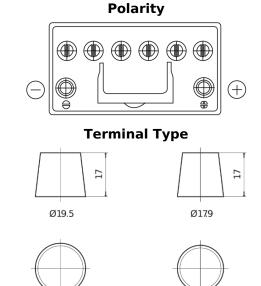

## **EFB EL954**

| Part number                    | EL954         |
|--------------------------------|---------------|
| Technology                     | EFB           |
| EAN/GTIN                       | 3661024036733 |
| Voltage                        | 12 V          |
| Capacity                       | 95.0 Ah       |
| CCA                            | 800 A         |
| Length                         | 306 mm        |
| Width                          | 173 mm        |
| Height                         | 222 mm        |
| Box size                       | D31           |
| Polarity                       | ETN 0         |
| Terminal Type                  | EN taper post |
| Hold Down                      | Korean B1     |
| Weights (subject of variation) | 21.80 kg      |

## Hold Down

**Negative**Terminal

PositiveTerminal

Design, features and specifications are subject to change without notice. We disclaim any representation or warranty, express or implied, concerning the data or recommendations, and in no event shall be liable for any loss or damage claimed to have arisen as a result. Some products may not be available in your local market.