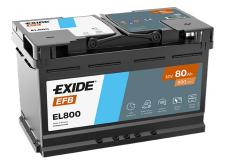

## **EFB EL800**

| Part number                    | EL800         |
|--------------------------------|---------------|
| Technology                     | EFB           |
| EAN/GTIN                       | 3661024035705 |
| Voltage                        | 12 V          |
| Capacity                       | 80.0 Ah       |
| CCA                            | 800 A         |
| Length                         | 315 mm        |
| Width                          | 175 mm        |
| Height                         | 190 mm        |
| Box size                       | L04           |
| Polarity                       | ETN 0         |
| Terminal Type                  | EN taper post |
| Hold Down                      | B13           |
| Weights (subject of variation) | 22.10 kg      |