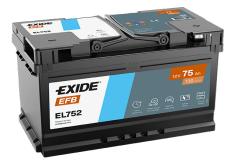

## **EFB EL752**

| Part number                    | EL752         |
|--------------------------------|---------------|
| Technology                     | EFB           |
| EAN/GTIN                       | 3661024036559 |
| Voltage                        | 12 V          |
| Capacity                       | 75.0 Ah       |
| CCA                            | 730 A         |
| Length                         | 315 mm        |
| Width                          | 175 mm        |
| Height                         | 175 mm        |
| Box size                       | LB4           |
| Polarity                       | ETN 0         |
| Terminal Type                  | EN taper post |
| Hold Down                      | B13           |
| Weights (subject of variation) | 18.60 kg      |