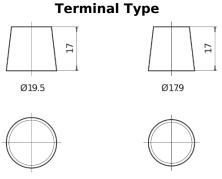

## **EFB EL700**

| Part number                    | EL700         |
|--------------------------------|---------------|
| Technology                     | EFB           |
| EAN/GTIN                       | 3661024035699 |
| Voltage                        | 12 V          |
| Capacity                       | 70.0 Ah       |
| CCA                            | 760 A         |
| Length                         | 278 mm        |
| Width                          | 175 mm        |
| Height                         | 190 mm        |
| Box size                       | L03           |
| Polarity                       | ETN 0         |
| Terminal Type                  | EN taper post |
| Hold Down                      | B13           |
| Weights (subject of variation) | 19.30 kg      |

## Polarity Taminal Tama