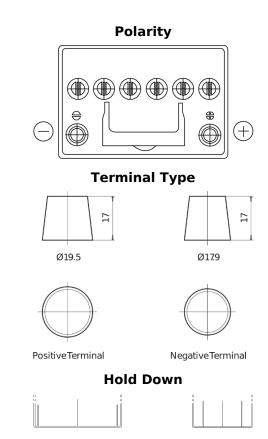

## **EFB EL604**

| Part number                    | EL604         |
|--------------------------------|---------------|
| Technology                     | EFB           |
| EAN/GTIN                       | 3661024036566 |
| Voltage                        | 12 V          |
| Capacity                       | 60.0 Ah       |
| CCA                            | 520 A         |
| Length                         | 230 mm        |
| Width                          | 173 mm        |
| Height                         | 222 mm        |
| Box size                       | D23           |
| Polarity                       | ETN 0         |
| Terminal Type                  | EN taper post |
| Hold Down                      | В0            |
| Weights (subject of variation) | 15.80 kg      |