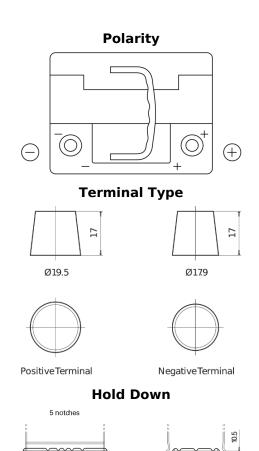

## EFB EL550

| Part number                    | EL550         |
|--------------------------------|---------------|
| Technology                     | EFB           |
| EAN/GTIN                       | 3661024036757 |
| Voltage                        | 12 V          |
| Capacity                       | 55.0 Ah       |
| CCA                            | 540 A         |
| Length                         | 207 mm        |
| Width                          | 175 mm        |
| Height                         | 190 mm        |
| Box size                       | L01           |
| Polarity                       | ETN 0         |
| Terminal Type                  | EN taper post |
| Hold Down                      | B13           |
| Weights (subject of variation) | 14.10 kg      |
|                                |               |