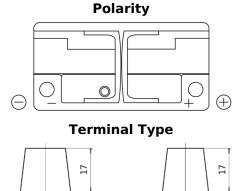

## **Batteries for Cars**

**EFB EL1050** 

| Part number         | EL1050        |
|---------------------|---------------|
| Technology          | EFB           |
| EAN/GTIN            | 3661024037327 |
| Voltage             | 12 V          |
| Capacity            | 105.0 Ah      |
| CCA                 | 950 A         |
| Length              | 392 mm        |
| Width               | 175 mm        |
| Height              | 190 mm        |
| Box size            | L06           |
| Polarity            | ETN 0         |
| Terminal Type       | EN taper post |
| Hold Down           | B13           |
| Weights (subject of | 27.20 kg      |
| variation)          |               |

Ø19.5

NegativeTerminal

Ø17.9

PositiveTerminal

Hold Down

Design, features and specifications are subject to change without notice. We disclaim any representation or warranty, express or implied, concerning the data or recommendations, and in no event shall be liable for any loss or damage claimed to have arisen as a result. Some products may not be available in your local market.