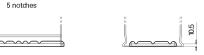

## **Batteries for Cars**

**EFB EL1050** 

| Part number         | EL1050        |
|---------------------|---------------|
| Technology          | EFB           |
| EAN/GTIN            | 3661024037327 |
| Voltage             | 12 V          |
| Capacity            | 105.0 Ah      |
| CCA                 | 950 A         |
| Length              | 392 mm        |
| Width               | 175 mm        |
| Height              | 190 mm        |
| Box size            | L06           |
| Polarity            | ETN 0         |
| Terminal Type       | EN taper post |
| Hold Down           | B13           |
| Weights (subject of | 27.20 kg      |
| variation)          |               |

Ø19.5

NegativeTerminal

Ø17.9

PositiveTerminal

Hold Down

Design, features and specifications are subject to change without notice. We disclaim any representation or warranty, express or implied, concerning the data or recommendations, and in no event shall be liable for any loss or damage claimed to have arisen as a result. Some products may not be available in your local market.