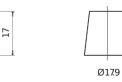

Polarity

**Terminal Type** 

Ø19.5

NegativeTerminal

17

PositiveTerminal

Hold Down

Design, features and specifications are subject to change without notice. We disclaim any representation or warranty, express or implied, concerning the data or recommendations, and in no event shall be liable for any loss or damage claimed to have arisen as a result. Some products may not be available in your local market.