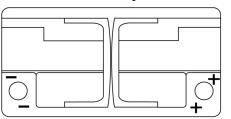

Polarity

**Terminal Type** 

Ø19.5

NegativeTerminal

17

PositiveTerminal

Hold Down

Design, features and specifications are subject to change without notice. We disclaim any representation or warranty, express or implied, concerning the data or recommendations, and in no event shall be liable for any loss or damage claimed to have arisen as a result. Some products may not be available in your local market.