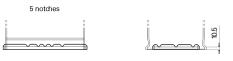

## **EFB EL1000**

| Part number                    | EL1000        |
|--------------------------------|---------------|
| Technology                     | EFB           |
| EAN/GTIN                       | 3661024037389 |
| Voltage                        | 12 V          |
| Capacity                       | 100.0 Ah      |
| CCA                            | 900 A         |
| Length                         | 353 mm        |
| Width                          | 175 mm        |
| Height                         | 190 mm        |
| Box size                       | L05           |
| Polarity                       | ETN 0         |
| Terminal Type                  | EN taper post |
| Hold Down                      | B13           |
| Weights (subject of variation) | 25.50 kg      |

Polarity

**Terminal Type** 

Ø19.5

NegativeTerminal

17

PositiveTerminal

Hold Down

Design, features and specifications are subject to change without notice. We disclaim any representation or warranty, express or implied, concerning the data or recommendations, and in no event shall be liable for any loss or damage claimed to have arisen as a result. Some products may not be available in your local market.