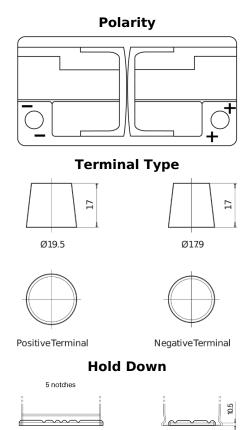

## **AGM EK960**

| Part number                    | EK960         |
|--------------------------------|---------------|
| Technology                     | AGM           |
| EAN/GTIN                       | 3661024037921 |
| Voltage                        | 12 V          |
| Capacity                       | 96.0 Ah       |
| CCA                            | 850 A         |
| Length                         | 353 mm        |
| Width                          | 175 mm        |
| Height                         | 190 mm        |
| Box size                       | L05           |
| Polarity                       | ETN 0         |
| Terminal Type                  | EN taper post |
| Hold Down                      | B13           |
| Weights (subject of variation) | 26.10 kg      |