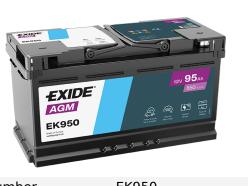

## **Batteries for Cars**

| Part number                    | EK950         |
|--------------------------------|---------------|
| Technology                     | AGM           |
| EAN/GTIN                       | 3661024035743 |
| Voltage                        | 12 V          |
| Capacity                       | 95.0 Ah       |
| CCA                            | 850 A         |
| Length                         | 353 mm        |
| Width                          | 175 mm        |
| Height                         | 190 mm        |
| Box size                       | L05           |
| Polarity                       | ETN 0         |
| Terminal Type                  | EN taper post |
| Hold Down                      | B13           |
| Weights (subject of variation) | 26.10 kg      |
|                                |               |

**AGM EK950**