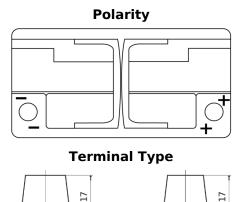

START STOP MANDATORY FOR START-STOP VEHICLES

Ø19.5

NegativeTerminal

Ø17.9

PositiveTerminal

Hold Down

Design, features and specifications are subject to change without notice. We disclaim any representation or warranty, express or implied, concerning the data or recommendations, and in no event shall be liable for any loss or damage claimed to have arisen as a result. Some products may not be available in your local market.