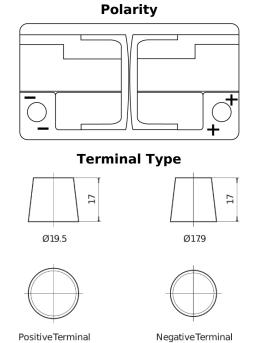

## **AGM EK820**

| Part number                    | EK820         |
|--------------------------------|---------------|
| Technology                     | AGM           |
| EAN/GTIN                       | 3661024037914 |
| Voltage                        | 12 V          |
| Capacity                       | 82.0 Ah       |
| CCA                            | 800 A         |
| Length                         | 315 mm        |
| Width                          | 175 mm        |
| Height                         | 190 mm        |
| Box size                       | L04           |
| Polarity                       | ETN 0         |
| Terminal Type                  | EN taper post |
| Hold Down                      | B13           |
| Weights (subject of variation) | 23.30 kg      |
|                                |               |

## **Hold Down**

Design, features and specifications are subject to change without notice. We disclaim any representation or warranty, express or implied, concerning the data or recommendations, and in no event shall be liable for any loss or damage claimed to have arisen as a result. Some products may not be available in your local market.