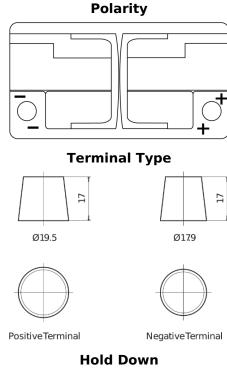

## **AGM EK800**

| _                              |               |
|--------------------------------|---------------|
| Part number                    | EK800         |
| Technology                     | AGM           |
| EAN/GTIN                       | 3661024035729 |
| Voltage                        | 12 V          |
| Capacity                       | 80.0 Ah       |
| CCA                            | 800 A         |
| Length                         | 315 mm        |
| Width                          | 175 mm        |
| Height                         | 190 mm        |
| Box size                       | L04           |
| Polarity                       | ETN 0         |
| Terminal Type                  | EN taper post |
| Hold Down                      | B13           |
| Weights (subject of variation) | 23.30 kg      |