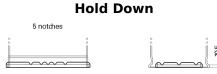

## **AGM EK720**

| Part number                    | EK720         |
|--------------------------------|---------------|
| Technology                     | AGM           |
| EAN/GTIN                       | 3661024037907 |
| Voltage                        | 12 V          |
| Capacity                       | 72.0 Ah       |
| CCA                            | 760 A         |
| Length                         | 278 mm        |
| Width                          | 175 mm        |
| Height                         | 190 mm        |
| Box size                       | L03           |
| Polarity                       | ETN 0         |
| Terminal Type                  | EN taper post |
| Hold Down                      | B13           |
| Weights (subject of variation) | 20.60 kg      |
|                                |               |