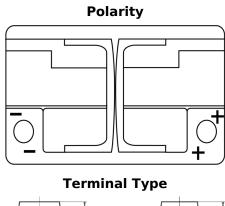

## **AGM EK720**

| Part number                    | EK720         |
|--------------------------------|---------------|
| Technology                     | AGM           |
| EAN/GTIN                       | 3661024037907 |
| Voltage                        | 12 V          |
| Capacity                       | 72.0 Ah       |
| CCA                            | 760 A         |
| Length                         | 278 mm        |
| Width                          | 175 mm        |
| Height                         | 190 mm        |
| Box size                       | L03           |
| Polarity                       | ETN 0         |
| Terminal Type                  | EN taper post |
| Hold Down                      | B13           |
| Weights (subject of variation) | 20.60 kg      |
|                                |               |