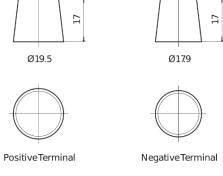

## **AGM EK720**

| Part number                    | EK720         |
|--------------------------------|---------------|
| Technology                     | AGM           |
| EAN/GTIN                       | 3661024037907 |
| Voltage                        | 12 V          |
| Capacity                       | 72.0 Ah       |
| CCA                            | 760 A         |
| Length                         | 278 mm        |
| Width                          | 175 mm        |
| Height                         | 190 mm        |
| Box size                       | L03           |
| Polarity                       | ETN 0         |
| Terminal Type                  | EN taper post |
| Hold Down                      | B13           |
| Weights (subject of variation) | 20.60 kg      |
|                                |               |