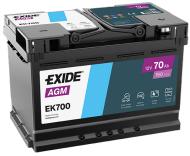

## **AGM EK700**

| Part number                    | EK700         |
|--------------------------------|---------------|
| Technology                     | AGM           |
| EAN/GTIN                       | 3661024035712 |
| Voltage                        | 12 V          |
| Capacity                       | 70.0 Ah       |
| CCA                            | 760 A         |
| Length                         | 278 mm        |
| Width                          | 175 mm        |
| Height                         | 190 mm        |
| Box size                       | L03           |
| Polarity                       | ETN 0         |
| Terminal Type                  | EN taper post |
| Hold Down                      | B13           |
| Weights (subject of variation) | 20.60 kg      |