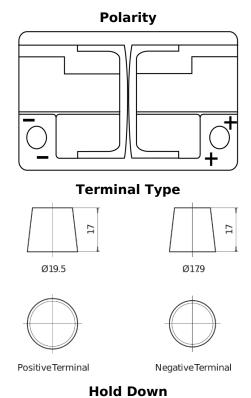

## **AGM EK700**

| Part number                    | EK700         |
|--------------------------------|---------------|
| Technology                     | AGM           |
| EAN/GTIN                       | 3661024035712 |
| Voltage                        | 12 V          |
| Capacity                       | 70.0 Ah       |
| CCA                            | 760 A         |
| Length                         | 278 mm        |
| Width                          | 175 mm        |
| Height                         | 190 mm        |
| Box size                       | L03           |
| Polarity                       | ETN 0         |
| Terminal Type                  | EN taper post |
| Hold Down                      | B13           |
| Weights (subject of variation) | 20.60 kg      |