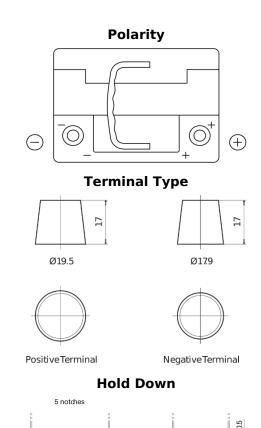

## **AGM EK620**

| Part number                    | EK620         |
|--------------------------------|---------------|
| Technology                     | AGM           |
| EAN/GTIN                       | 3661024037891 |
| Voltage                        | 12 V          |
| Capacity                       | 62.0 Ah       |
| CCA                            | 680 A         |
| Length                         | 242 mm        |
| Width                          | 175 mm        |
| Height                         | 190 mm        |
| Box size                       | L02           |
| Polarity                       | ETN 0         |
| Terminal Type                  | EN taper post |
| Hold Down                      | B13           |
| Weights (subject of variation) | 17.90 kg      |