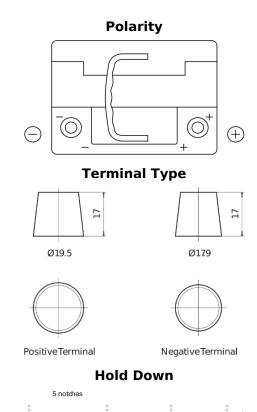

## **AGM EK600**

| Part number                    | EK600         |
|--------------------------------|---------------|
| Technology                     | AGM           |
| EAN/GTIN                       | 3661024036498 |
| Voltage                        | 12 V          |
| Capacity                       | 60.0 Ah       |
| CCA                            | 680 A         |
| Length                         | 242 mm        |
| Width                          | 175 mm        |
| Height                         | 190 mm        |
| Box size                       | L02           |
| Polarity                       | ETN 0         |
| Terminal Type                  | EN taper post |
| Hold Down                      | B13           |
| Weights (subject of variation) | 17.90 kg      |
|                                |               |