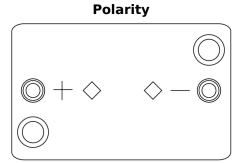

## **AGM EK508**

| Part number                    | EK508         |
|--------------------------------|---------------|
| Technology                     | AGM           |
| EAN/GTIN                       | 3661024036481 |
| Voltage                        | 12 V          |
| Capacity                       | 50.0 Ah       |
| CCA                            | 800 A         |
| Length                         | 260 mm        |
| Width                          | 173 mm        |
| Height                         | 206 mm        |
| Box size                       | G34           |
| Polarity                       | ETN 9         |
| Terminal Type                  | EN taper post |
| Hold Down                      | B7            |
| Weights (subject of variation) | 17.50 kg      |