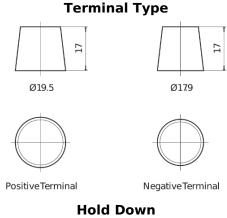

## **AGM EK508**

| Part number                    | EK508         |
|--------------------------------|---------------|
| Technology                     | AGM           |
| EAN/GTIN                       | 3661024036481 |
| Voltage                        | 12 V          |
| Capacity                       | 50.0 Ah       |
| CCA                            | 800 A         |
| Length                         | 260 mm        |
| Width                          | 173 mm        |
| Height                         | 206 mm        |
| Box size                       | G34           |
| Polarity                       | ETN 9         |
| Terminal Type                  | EN taper post |
| Hold Down                      | B7            |
| Weights (subject of variation) | 17.50 kg      |