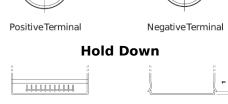

## **AGM EK508**

| Part number                    | EK508         |
|--------------------------------|---------------|
| Technology                     | AGM           |
| EAN/GTIN                       | 3661024036481 |
| Voltage                        | 12 V          |
| Capacity                       | 50.0 Ah       |
| CCA                            | 800 A         |
| Length                         | 260 mm        |
| Width                          | 173 mm        |
| Height                         | 206 mm        |
| Box size                       | G34           |
| Polarity                       | ETN 9         |
| Terminal Type                  | EN taper post |
| Hold Down                      | B7            |
| Weights (subject of variation) | 17.50 kg      |