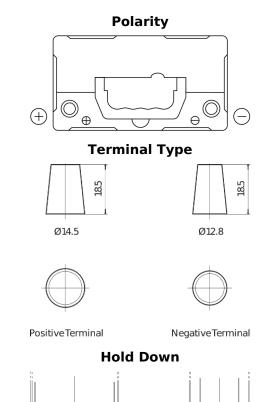

## **AGM EK457**

| Part number                    | EK457          |
|--------------------------------|----------------|
| Technology                     | AGM            |
| EAN/GTIN                       | 3661024038089  |
| Voltage                        | 12 V           |
| Capacity                       | 45.0 Ah        |
| CCA                            | 380 A          |
| Length                         | 237 mm         |
| Width                          | 127 mm         |
| Height                         | 227 mm         |
| Box size                       | B24            |
| Polarity                       | ETN 1          |
| Terminal Type                  | JIS taper post |
| Hold Down                      | В0             |
| Weights (subject of variation) | 13.50 kg       |