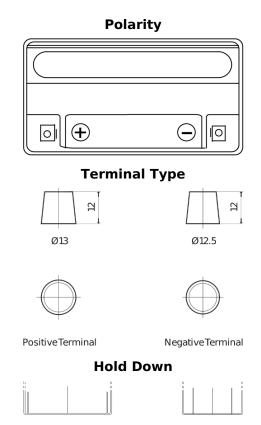

## **AGM EK151**

| Part number                    | EK151                  |
|--------------------------------|------------------------|
|                                | LKIJI                  |
| Technology                     | AGM                    |
| EAN/GTIN                       | 3661024036597          |
| Voltage                        | 12 V                   |
| Capacity                       | 15.0 Ah                |
| CCA                            | 200 A                  |
| Length                         | 150 mm                 |
| Width                          | 90 mm                  |
| Height                         | 145 mm                 |
| Box size                       | C56                    |
| Polarity                       | ETN 1                  |
| Terminal Type                  | Small taper post (JLR) |
| Hold Down                      | B0                     |
| Weights (subject of variation) | 4.80 kg                |