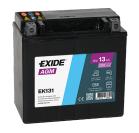

## **AGM EK131**

| Part number                    | EK131         |
|--------------------------------|---------------|
|                                |               |
| Technology                     | AGM           |
| EAN/GTIN                       | 3661024036641 |
| Voltage                        | 12 V          |
| Capacity                       | 13.0 Ah       |
| CCA                            | 200 A         |
| Length                         | 150 mm        |
| Width                          | 90 mm         |
| Height                         | 145 mm        |
| Box size                       | C56           |
| Polarity                       | ETN 1         |
| Terminal Type                  | M04           |
| Hold Down                      | В0            |
| Weights (subject of variation) | 4.50 kg       |