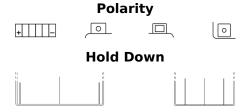

## **AGM EK111**

| Part number                    | EK111         |
|--------------------------------|---------------|
| Technology                     | AGM           |
| EAN/GTIN                       | 3661024036580 |
| Voltage                        | 12 V          |
| Capacity                       | 11.0 Ah       |
| CCA                            | 150 A         |
| Length                         | 150 mm        |
| Width                          | 90 mm         |
| Height                         | 130 mm        |
| Box size                       | C55           |
| Polarity                       | ETN 1         |
| Terminal Type                  | M04           |
| Hold Down                      | В0            |
| Weights (subject of variation) | 3.90 kg       |