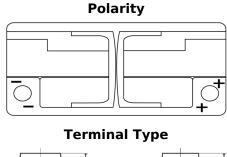

## **AGM EK1060**

| Part number                    | EK1060        |
|--------------------------------|---------------|
| Technology                     | AGM           |
| EAN/GTIN                       | 3661024037938 |
| Voltage                        | 12 V          |
| Capacity                       | 106.0 Ah      |
| CCA                            | 950 A         |
| Length                         | 392 mm        |
| Width                          | 175 mm        |
| Height                         | 190 mm        |
| Box size                       | L06           |
| Polarity                       | ETN 0         |
| Terminal Type                  | EN taper post |
| Hold Down                      | B13           |
| Weights (subject of variation) | 29.00 kg      |
|                                |               |