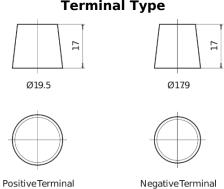

## **AGM EK1060**

| Part number                    | EK1060        |
|--------------------------------|---------------|
| Technology                     | AGM           |
| EAN/GTIN                       | 3661024037938 |
| Voltage                        | 12 V          |
| Capacity                       | 106.0 Ah      |
| CCA                            | 950 A         |
| Length                         | 392 mm        |
| Width                          | 175 mm        |
| Height                         | 190 mm        |
| Box size                       | L06           |
| Polarity                       | ETN 0         |
| Terminal Type                  | EN taper post |
| Hold Down                      | B13           |
| Weights (subject of variation) | 29.00 kg      |
|                                |               |