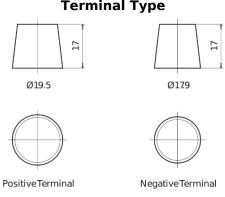

## **AGM EK1050**

| Part number                    | EK1050        |
|--------------------------------|---------------|
| Technology                     | AGM           |
| EAN/GTIN                       | 3661024036504 |
| Voltage                        | 12 V          |
| Capacity                       | 105.0 Ah      |
| CCA                            | 950 A         |
| Length                         | 392 mm        |
| Width                          | 175 mm        |
| Height                         | 190 mm        |
| Box size                       | L06           |
| Polarity                       | ETN 0         |
| Terminal Type                  | EN taper post |
| Hold Down                      | B13           |
| Weights (subject of variation) | 29.00 kg      |
|                                |               |