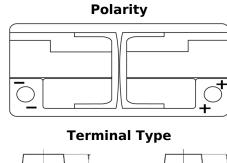

## **AGM EK1050**

| Part number                    | EK1050        |
|--------------------------------|---------------|
| Technology                     | AGM           |
| EAN/GTIN                       | 3661024036504 |
| Voltage                        | 12 V          |
| Capacity                       | 105.0 Ah      |
| CCA                            | 950 A         |
| Length                         | 392 mm        |
| Width                          | 175 mm        |
| Height                         | 190 mm        |
| Box size                       | L06           |
| Polarity                       | ETN 0         |
| Terminal Type                  | EN taper post |
| Hold Down                      | B13           |
| Weights (subject of variation) | 29.00 kg      |
|                                |               |