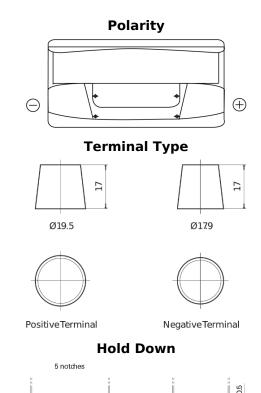

## PowerPRO Agri&Construction EJ1000

| Part number                    | EJ1000        |
|--------------------------------|---------------|
| Technology                     | Flooded       |
| EAN/GTIN                       | 3661024036986 |
| Voltage                        | 12 V          |
| Capacity                       | 100.0 Ah      |
| CCA                            | 850 A         |
| Length                         | 353 mm        |
| Width                          | 175 mm        |
| Height                         | 190 mm        |
| Box size                       | L05           |
| Polarity                       | ETN 0         |
| Terminal Type                  | EN taper post |
| Hold Down                      | B13           |
| Weights (subject of variation) | 21.80 kg      |