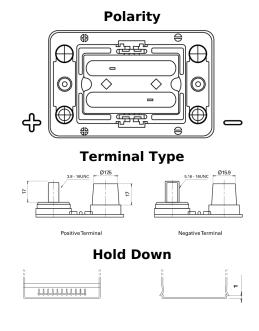

## PowerPRO Agri&Construction EJ050C

| Part number                    | EJ050C            |
|--------------------------------|-------------------|
| Technology                     | AGM               |
| EAN/GTIN                       | 3661024036979     |
| Voltage                        | 12 V              |
| Capacity                       | 50.0 Ah           |
| CCA                            | 800 A             |
| Length                         | 260 mm            |
| Width                          | 173 mm            |
| Height                         | 206 mm            |
| Box size                       | G34               |
| Polarity                       | ETN 1             |
| Terminal Type                  | SAE M 3/8"- 5/16" |
|                                | taper&stud        |
| Hold Down                      | B7                |
| Weights (subject of variation) | 17.90 kg          |