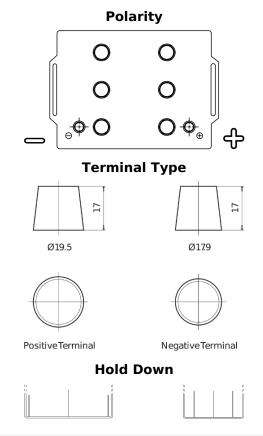

## StartPRO EG145A

| Part number                    | EG145A        |
|--------------------------------|---------------|
|                                |               |
| Technology                     | Flooded       |
| EAN/GTIN                       | 3661024035552 |
| Voltage                        | 12 V          |
| Capacity                       | 145.0 Ah      |
| CCA                            | 1000 A        |
| Length                         | 360 mm        |
| Width                          | 253 mm        |
| Height                         | 240 mm        |
| Box size                       | F21           |
| Polarity                       | ETN 6         |
| Terminal Type                  | EN taper post |
| Hold Down                      | В0            |
| Weights (subject of variation) | 38.10 kg      |