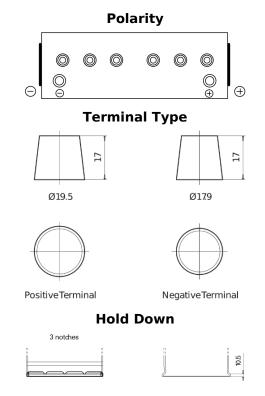

## **StartPRO EG1402**

| Part number                    | EG1402        |
|--------------------------------|---------------|
| Technology                     | Flooded       |
| EAN/GTIN                       | 3661024035347 |
| Voltage                        | 12 V          |
| Capacity                       | 140.0 Ah      |
| CCA                            | 900 A         |
| Length                         | 508 mm        |
| Width                          | 175 mm        |
| Height                         | 205 mm        |
| Box size                       | ATM           |
| Polarity                       | ETN 0         |
| Terminal Type                  | EN taper post |
| Hold Down                      | B1            |
| Weights (subject of variation) | 33.80 kg      |