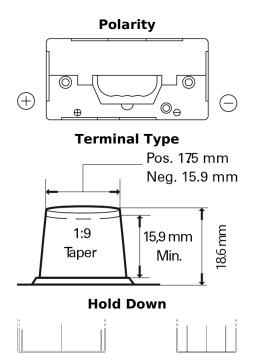

## **StartPRO EG110B**

| Part number                    | EG110B           |
|--------------------------------|------------------|
| Technology                     | Flooded          |
| EAN/GTIN                       | 3661024035569    |
| Voltage                        | 12 V             |
| Capacity                       | 110.0 Ah         |
| CCA                            | 950 A            |
| Length                         | 330 mm           |
| Width                          | 173 mm           |
| Height                         | 240 mm           |
| Box size                       | G31              |
| Polarity                       | ETN 9            |
| Terminal Type                  | SAE A taper post |
| Hold Down                      | В0               |
| Weights (subject of variation) | 25.90 kg         |