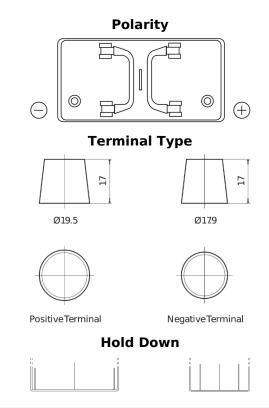

## StartPRO EG1100

| Part number                    | EG1100        |
|--------------------------------|---------------|
| Technology                     | Flooded       |
| EAN/GTIN                       | 3661024035378 |
| Voltage                        | 12 V          |
| Capacity                       | 110.0 Ah      |
| CCA                            | 750 A         |
| Length                         | 349 mm        |
| Width                          | 175 mm        |
| Height                         | 235 mm        |
| Box size                       | D02           |
| Polarity                       | ETN 0         |
| Terminal Type                  | EN taper post |
| Hold Down                      | В0            |
| Weights (subject of variation) | 25.40 kg      |
|                                |               |