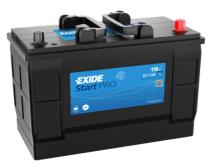

## StartPRO EG1100

| Part number                    | EG1100        |
|--------------------------------|---------------|
| Technology                     | Flooded       |
| EAN/GTIN                       | 3661024035378 |
| Voltage                        | 12 V          |
| Capacity                       | 110.0 Ah      |
| CCA                            | 750 A         |
| Length                         | 349 mm        |
| Width                          | 175 mm        |
| Height                         | 235 mm        |
| Box size                       | D02           |
| Polarity                       | ETN 0         |
| Terminal Type                  | EN taper post |
| Hold Down                      | В0            |
| Weights (subject of variation) | 25.40 kg      |
|                                |               |