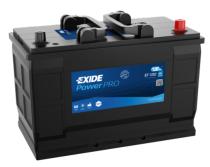

## PowerPRO EF1202

| Part number                    | EF1202        |
|--------------------------------|---------------|
| Technology                     | Flooded       |
| EAN/GTIN                       | 3661024035279 |
| Voltage                        | 12 V          |
| Capacity                       | 120.0 Ah      |
| CCA                            | 870 A         |
| Length                         | 349 mm        |
| Width                          | 175 mm        |
| Height                         | 235 mm        |
| Box size                       | D02           |
| Polarity                       | ETN 0         |
| Terminal Type                  | EN taper post |
| Hold Down                      | B1            |
| Weights (subject of variation) | 27.50 kg      |