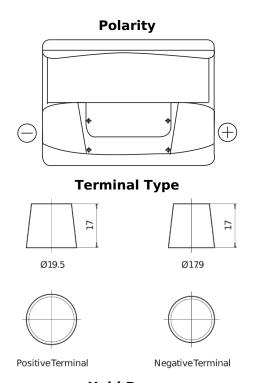

## Classic EC550

| Part number                    | EC550         |
|--------------------------------|---------------|
| Technology                     | Flooded       |
| EAN/GTIN                       | 3661024034807 |
| Voltage                        | 12 V          |
| Capacity                       | 55.0 Ah       |
| CCA                            | 460 A         |
| Length                         | 242 mm        |
| Width                          | 175 mm        |
| Height                         | 190 mm        |
| Box size                       | L02           |
| Polarity                       | ETN 0         |
| Terminal Type                  | EN taper post |
| Hold Down                      | B13           |
| Weights (subject of variation) | 13.50 kg      |

## **Hold Down**

Design, features and specifications are subject to change without notice. We disclaim any representation or warranty, express or implied, concerning the data or recommendations, and in no event shall be liable for any loss or damage claimed to have arisen as a result. Some products may not be available in your local market.