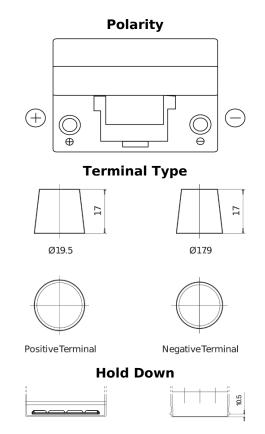

## **Excell EB955**

| Part number                    | EB955         |
|--------------------------------|---------------|
| Technology                     | Flooded       |
| EAN/GTIN                       | 3661024034463 |
| Voltage                        | 12 V          |
| Capacity                       | 95.0 Ah       |
| CCA                            | 760 A         |
| Length                         | 306 mm        |
| Width                          | 173 mm        |
| Height                         | 222 mm        |
| Box size                       | D31           |
| Polarity                       | ETN 1         |
| Terminal Type                  | EN taper post |
| Hold Down                      | Korean B1     |
| Weights (subject of variation) | 20.60 kg      |