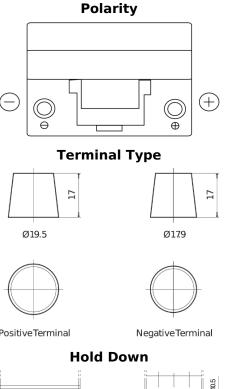

## **Excell EB954**

| Part number                    | EB954         |                  |
|--------------------------------|---------------|------------------|
| Technology                     | Flooded       |                  |
| EAN/GTIN                       | 3661024034456 |                  |
| Voltage                        | 12 V          |                  |
| Capacity                       | 95.0 Ah       |                  |
| CCA                            | 760 A         |                  |
| Length                         | 306 mm        | _                |
| Width                          | 173 mm        | Te               |
| Height                         | 222 mm        |                  |
| Box size                       | D31           |                  |
| Polarity                       | ETN 0         | Ø19.5            |
| Terminal Type                  | EN taper post |                  |
| Hold Down                      | Korean B1     |                  |
| Weights (subject of variation) | 20.60 kg      |                  |
|                                |               | PositiveTerminal |