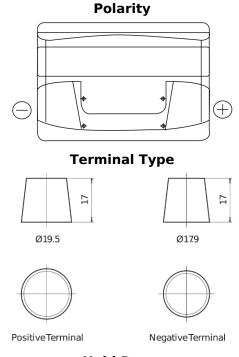

## **Excell EB802**

| Part number                    | EB802         |
|--------------------------------|---------------|
| Technology                     | Flooded       |
| EAN/GTIN                       | 3661024034654 |
| Voltage                        | 12 V          |
| Capacity                       | 80.0 Ah       |
| CCA                            | 700 A         |
| Length                         | 315 mm        |
| Width                          | 175 mm        |
| Height                         | 175 mm        |
| Box size                       | LB4           |
| Polarity                       | ETN 0         |
| Terminal Type                  | EN taper post |
| Hold Down                      | B13           |
| Weights (subject of variation) | 17.80 kg      |