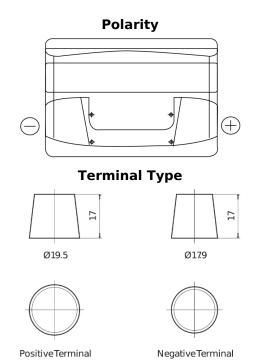

## **Excell EB800**

| Part number                    | EB800         |
|--------------------------------|---------------|
| Technology                     | Flooded       |
| EAN/GTIN                       | 3661024036443 |
| Voltage                        | 12 V          |
| Capacity                       | 80.0 Ah       |
| CCA                            | 640 A         |
| Length                         | 315 mm        |
| Width                          | 175 mm        |
| Height                         | 190 mm        |
| Box size                       | L04           |
| Polarity                       | ETN 0         |
| Terminal Type                  | EN taper post |
| Hold Down                      | B13           |
| Weights (subject of variation) | 19.00 kg      |