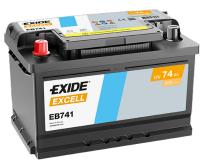

## **Excell EB741**

| Part number                    | EB741         |
|--------------------------------|---------------|
| Technology                     | Flooded       |
| EAN/GTIN                       | 3661024034562 |
| Voltage                        | 12 V          |
| Capacity                       | 74.0 Ah       |
| CCA                            | 680 A         |
| Length                         | 278 mm        |
| Width                          | 175 mm        |
| Height                         | 190 mm        |
| Box size                       | L03           |
| Polarity                       | ETN 1         |
| Terminal Type                  | EN taper post |
| Hold Down                      | B13           |
| Weights (subject of variation) | 16.60 kg      |