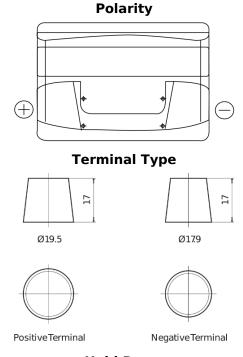

## **Excell EB741**

| Part number                    | EB741         |
|--------------------------------|---------------|
| Technology                     | Flooded       |
| EAN/GTIN                       | 3661024034562 |
| Voltage                        | 12 V          |
| Capacity                       | 74.0 Ah       |
| CCA                            | 680 A         |
| Length                         | 278 mm        |
| Width                          | 175 mm        |
| Height                         | 190 mm        |
| Box size                       | L03           |
| Polarity                       | ETN 1         |
| Terminal Type                  | EN taper post |
| Hold Down                      | B13           |
| Weights (subject of variation) | 16.60 kg      |

## **Hold Down**

Design, features and specifications are subject to change without notice. We disclaim any representation or warranty, express or implied, concerning the data or recommendations, and in no event shall be liable for any loss or damage claimed to have arisen as a result. Some products may not be available in your local market.