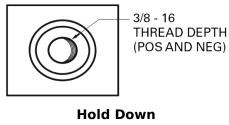

## **Excell EB708**

| Part number                    | EB708           |
|--------------------------------|-----------------|
| Technology                     | Flooded         |
| EAN/GTIN                       | 3661024037426   |
| Voltage                        | 12 V            |
| Capacity                       | 70.0 Ah         |
| CCA                            | 740 A           |
| Length                         | 260 mm          |
| Width                          | 180 mm          |
| Height                         | 186 mm          |
| Box size                       | G78             |
| Polarity                       | ETN 1           |
| Terminal Type                  | SAE S 3/8" side |
|                                | Terminal        |
| Hold Down                      | B7              |
| Weights (subject of variation) | 16.70 kg        |

## **Terminal Type**

Design, features and specifications are subject to change without notice. We disclaim any representation or warranty, express or implied, concerning the data or recommendations, and in no event shall be liable for any loss or damage claimed to have arisen as a result. Some products may not be available in your local market.