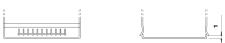

## **Excell EB708**

| Part number                    | EB708           |
|--------------------------------|-----------------|
| Technology                     | Flooded         |
| EAN/GTIN                       | 3661024037426   |
| Voltage                        | 12 V            |
| Capacity                       | 70.0 Ah         |
| CCA                            | 740 A           |
| Length                         | 260 mm          |
| Width                          | 180 mm          |
| Height                         | 186 mm          |
| Box size                       | G78             |
| Polarity                       | ETN 1           |
| Terminal Type                  | SAE S 3/8" side |
|                                | Terminal        |
| Hold Down                      | B7              |
| Weights (subject of variation) | 16.70 kg        |