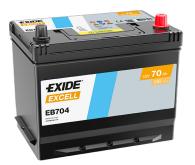

## **Excell EB704**

| Part number                    | EB704         | Polarity         |                  |
|--------------------------------|---------------|------------------|------------------|
| Technology                     | Flooded       |                  |                  |
| EAN/GTIN                       | 3661024034432 |                  |                  |
| Voltage                        | 12 V          |                  | <u> </u>         |
| Capacity                       | 70.0 Ah       |                  |                  |
| CCA                            | 540 A         |                  |                  |
| Length                         | 270 mm        | Terminal Ty      | vpe              |
| Width                          | 173 mm        |                  |                  |
| Height                         | 222 mm        | 17               |                  |
| Box size                       | D26           |                  |                  |
| Polarity                       | ETN 0         | Ø19.5            | Ø179             |
| Terminal Type                  | EN taper post |                  | _                |
| Hold Down                      | Korean B1+B6  |                  |                  |
| Weights (subject of variation) | 16.10 kg      |                  |                  |
| variación                      |               | PositiveTerminal | NegativeTerminal |
|                                |               | Hold Down        |                  |
|                                |               | Ц                |                  |