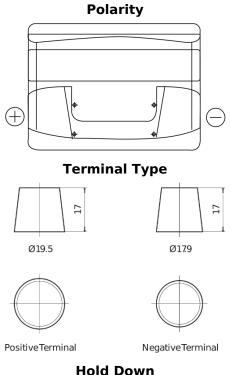

## **Excell EB621**

| Part number                    | EB621         |
|--------------------------------|---------------|
| Technology                     | Flooded       |
| EAN/GTIN                       | 3661024034548 |
| Voltage                        | 12 V          |
| Capacity                       | 62.0 Ah       |
| CCA                            | 540 A         |
| Length                         | 242 mm        |
| Width                          | 175 mm        |
| Height                         | 190 mm        |
| Box size                       | L02           |
| Polarity                       | ETN 1         |
| Terminal Type                  | EN taper post |
| Hold Down                      | B13           |
| Weights (subject of variation) | 14.20 kg      |