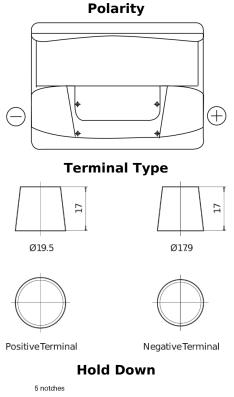

## **Excell EB620**

| Part number                    | EB620         |
|--------------------------------|---------------|
| Technology                     | Flooded       |
| EAN/GTIN                       | 3661024034531 |
| Voltage                        | 12 V          |
| Capacity                       | 62.0 Ah       |
| CCA                            | 540 A         |
| Length                         | 242 mm        |
| Width                          | 175 mm        |
| Height                         | 190 mm        |
| Box size                       | L02           |
| Polarity                       | ETN 0         |
| Terminal Type                  | EN taper post |
| Hold Down                      | B13           |
| Weights (subject of variation) | 14.20 kg      |