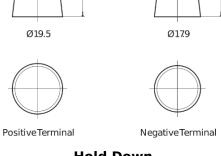

## Polarity Terminal Type Ø19.5

## Hold Down

Design, features and specifications are subject to change without notice. We disclaim any representation or warranty, express or implied, concerning the data or recommendations, and in no event shall be liable for any loss or damage claimed to have arisen as a result. Some products may not be available in your local market.