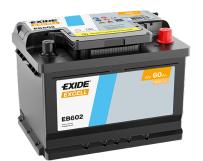

## **Excell EB602**

| Part number                                                                         | EB602                                          |
|-------------------------------------------------------------------------------------|------------------------------------------------|
| Technology                                                                          | Flooded                                        |
| EAN/GTIN                                                                            | 3661024034630                                  |
| Voltage                                                                             | 12 V                                           |
| Capacity                                                                            | 60.0 Ah                                        |
| CCA                                                                                 | 540 A                                          |
| Length                                                                              | 242 mm                                         |
| Width                                                                               | 175 mm                                         |
| Height                                                                              | 175 mm                                         |
| Box size                                                                            | LB2                                            |
| Polarity                                                                            | ETN 0                                          |
| Terminal Type                                                                       | EN taper post                                  |
| Hold Down                                                                           | B13                                            |
| Weights (subject of variation)                                                      | 12.90 kg                                       |
| Height<br>Box size<br>Polarity<br>Terminal Type<br>Hold Down<br>Weights (subject of | 175 mm<br>LB2<br>ETN 0<br>EN taper post<br>B13 |